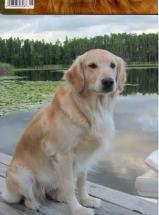

### **TNT's Stanley Steamer- (6/17/2001-)**

"Stanley" Call name:

Gender: М

Honorifics: Optigen prcd-PRA - normal/clear

Country of origin: USA

AKC SN841087/01 Registration: Breeder: Chris Braswell Owner: John & Janice Gunn Web site: http://www.tntkennels.ca OFA GR-79795G24M-PI Hip clearance: Eye clearance: CERF GR-26450/2010--113 OFA GR-CA6193/23M/P-PI Heart clearance: OFA GR-EL7763M24-PI Elbow clearance:

Thyroid clearance: OFA Normal

#### See more of Stanley on his web site:

www. tntkennels.com/tnt-retrievers/current-stars/stanley-steamer Stanley is the first/only Golden to get both Open &Amateur Field Championships, OTCH/MOTCH Obedience Championships, FDHF and ODHF on both sides of the border. Stanley has 6 perfect 200 point scores, and one in Utility B. Stanley was the 2007 #1 Amateur Golden in US and Canada and currently the 2010 #1 Amateur Golden in the US. No other field golden can match the achievements of Stanley who is amateur trained and is a family member of John & Janice Gunn at TNT Kennels. Stanley is still a strong competitor at 10 with a recent Amateur 2<sup>nd</sup> place. These pups will be ½ sibling, ½ 2<sup>nd</sup> cousin, to "Sharlie" Turbo Steam'n Twilight Dragon CDX MH WCX (25 months) with duplicate genetics.