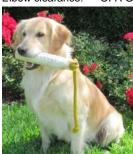

### **Turbo Southern Explosion Dixie Lee** CD JH CCA (6/21/2007-)

"Dixie" Call name: Gender:

Honorifics: CHIC#63165/AVID Chip-#495F2B394B

Country of origin:

AKC SR45077505 Registration: Ron & Pat Rubrecht Breeder:

Owner: Sue Novak & Ron Rubrecht OFA GR-100109G31F-VPI Hip clearance: CERF GR-43329/2011-45 Eye clearance: OFA GR-CA17507/30F/C-VPI Heart clearance: Elbow clearance: OFA GR-EL21648F31-VPI

Dixie runs 200-250 vard for singles during long mark training. Dixie is a beautiful Turbo girl at 24" tall and 73 lbs. Dixie is a Boomer Baby, from famous daddy FC AFC FTCH AFTCH OTCH TNT's Explosion UD FDHF